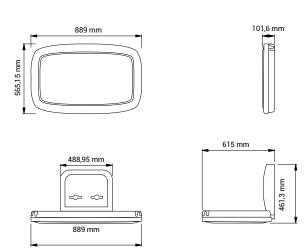

#### **Technical data**

| Туре                | BABY CHANGING STATION<br>Prod. No.: 670                                                                                                                                                                                                                  |
|---------------------|----------------------------------------------------------------------------------------------------------------------------------------------------------------------------------------------------------------------------------------------------------|
|                     | Baby Changing Station                                                                                                                                                                                                                                    |
| Width               | 894 mm                                                                                                                                                                                                                                                   |
| Depth (folded up)   | 95 mm                                                                                                                                                                                                                                                    |
| Depth (folded down) | 589 mm                                                                                                                                                                                                                                                   |
| Height (folded up)  | 565 mm                                                                                                                                                                                                                                                   |
| Material            | Injection-molded polypropylene                                                                                                                                                                                                                           |
| Load capacity       | 23 kg                                                                                                                                                                                                                                                    |
| Net weight          | 12 kg                                                                                                                                                                                                                                                    |
| Tender text         | Baby changing station in injection-molded polypropylene plastic with antimicrobial additive embedded into the bed surface and built-in liner cavities. Load capacity: 23 kg. Net weight: 12 kg.  H: 565 mm x W: 894 mm x D: 95 mm (closed)/589 mm (open) |